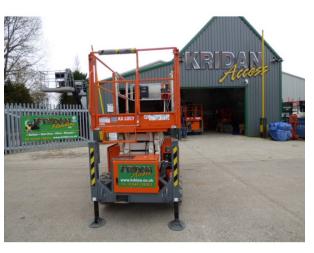

## **NARROW 4X4 ELECTRIC SCISSOR LIFT (S2755 RTE)**

**PRICE: £0.00** 

Brand: SNORKEL

## FOR SALE OR HIRE--PLEASE CONTACT US FOR DETAILS

The Snorkel S2755RTE electric narrow scissor lift is designed to be ultra-compact for outdoor work in confined spaces. Long-lasting lithium batteries mean clean and quiet operation that can be used indoors or outdoors. Equipped with hydraulic outriggers as standard, the S2755RTE features automatic leveling on uneven ground with excellent off-road performance.

- Two lithium-ion battery systems 11.5kWh
- 4-wheel drive
- · 4 hydraulic stabilizers with automatic levelling
- Roll-out deck extension
- Proportional controls
- Non-marking foam filled tyres
- Power line to platform
- Drive motion alarm
- Descent alarm
- Oscillating axle
- Manual lowering valve
- Flashing amber light
- Dual lanyard attachment points
- Hour meter
- 2000 charging cycles/2 year\*\* lithium battery warranty
- 2 year parts & labour, 5 year structural warranty
- CE approved