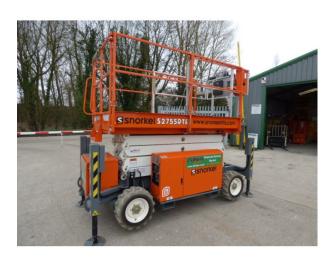

## **NARROW 4X4 ELECTRIC SCISSOR LIFT (S2755 RTE)**

**PRICE: £0.00** 

Brand: SNORKEL

## FOR SALE OR HIRE--PLEASE CONTACT US FOR DETAILS

The Snorkel S2755RTE electric narrow scissor lift is designed to be ultra-compact for outdoor work in confined spaces. Long-lasting lithium batteries mean clean and quiet operation that can be used indoors or outdoors. Equipped with hydraulic outriggers as standard, the S2755RTE features automatic leveling on uneven ground with excellent off-road performance.

- Two lithium-ion battery systems 11.5kWh
- 4-wheel drive
- · 4 hydraulic stabilizers with automatic levelling
- Roll-out deck extension
- Proportional controls
- Non-marking foam filled tyres
- Power line to platform
- Drive motion alarm
- Descent alarm
- Oscillating axle
- Manual lowering valve
- Flashing amber light
- Dual lanyard attachment points
- Hour meter
- 2000 charging cycles/2 year\*\* lithium battery warranty
- 2 year parts & labour, 5 year structural warranty
- CE approved