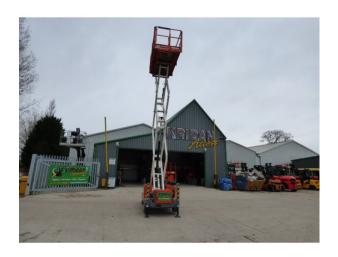

## **NARROW 4X4 ELECTRIC SCISSOR LIFT (S2755 RTE)**

**PRICE: £0.00** 

Brand: SNORKEL

## FOR SALE OR HIRE--PLEASE CONTACT US FOR DETAILS

The Snorkel S2755RTE electric narrow scissor lift is designed to be ultra-compact for outdoor work in confined spaces. Long-lasting lithium batteries mean clean and quiet operation that can be used indoors or outdoors. Equipped with hydraulic outriggers as standard, the S2755RTE features automatic leveling on uneven ground with excellent off-road performance.