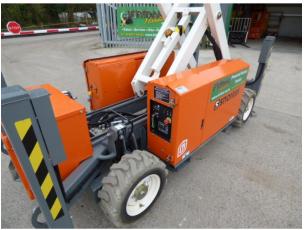

- Two lithium-ion battery systems 11.5kWh
- 4-wheel drive
- · 4 hydraulic stabilizers with automatic levelling
- Roll-out deck extension
- Proportional controls
- Non-marking foam filled tyres
- Power line to platform
- Drive motion alarm
- Descent alarm
- Oscillating axle
- Manual lowering valve
- Flashing amber light
- Dual lanyard attachment points
- Hour meter
- 2000 charging cycles/2 year\*\* lithium battery warranty
- 2 year parts & labour, 5 year structural warranty
- CE approved