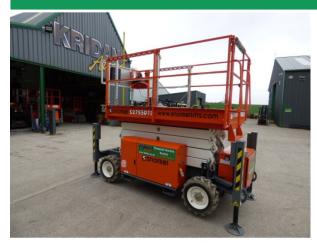

## **NARROW 4X4 ELECTRIC SCISSOR LIFT (S2755 RTE)**

**PRICE: £0.00** 

Brand: SNORKEL

## FOR SALE OR HIRE--PLEASE CONTACT US FOR DETAILS

The Snorkel S2755RTE electric narrow scissor lift is designed to be ultra-compact for outdoor work in confined spaces. Long-lasting lithium batteries mean clean and quiet operation that can be used indoors or outdoors. Equipped with hydraulic outriggers as standard, the S2755RTE features automatic leveling on uneven ground with excellent off-road performance.

- Two lithium-ion battery systems 11.5kWh
- 4-wheel drive
- · 4 hydraulic stabilizers with automatic levelling
- Roll-out deck extension
- Proportional controls
- Non-marking foam filled tyres
- Power line to platform
- Drive motion alarm
- Descent alarm
- Oscillating axle
- Manual lowering valve
- Flashing amber light
- Dual lanyard attachment points
- Hour meter
- 2000 charging cycles/2 year\*\* lithium battery warranty
- 2 year parts & labour, 5 year structural warranty
- CE approved