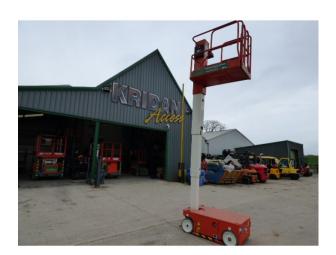

## **MOBILE ELEVATING WORK PLATFORMS (TM12)**

**PRICE: £0.00** 

Brand: SNORKEL

## FOR SALE OR HIRE - CONTACT US FOR DETAILS

The Snorkel TM12 is *the* original self-propelled mast lift. Recently enhanced with hydraulic powered descent and a 0.5m roll-out deck extension as standard, the TM12 continues to set the standard in low-level elevating work platforms. A versatile and compact self-propelled mast lift – perfect for maintenance duties as it fits easily through a single doorway and can be carried in passenger elevators.

- Roll-out deck extension
- Hydraulically powered descent
- Proportional controls
- Saloon-door style entry gates
- Descent and tilt alarms
- Emergency lowering at chassis controls
- Non-marking rubber tyres
- Crane lift points
- Horn
- 2 persons indoor
- 1 person outdoor
- Selectable motion alarm
- Integrated battery charger 90V-240V 25A
- Hour meter & on-board diagnostics display