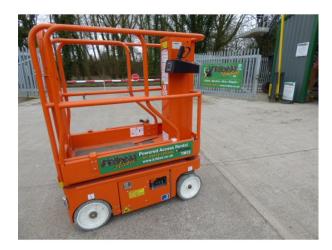

## **MOBILE ELEVATING WORK PLATFORMS (TM12)**

**PRICE: £0.00** 

Brand: SNORKEL

## FOR SALE OR HIRE - CONTACT US FOR DETAILS

The Snorkel TM12 is *the* original self-propelled mast lift. Recently enhanced with hydraulic powered descent and a 0.5m roll-out deck extension as standard, the TM12 continues to set the standard in low-level elevating work platforms. A versatile and compact self-propelled mast lift – perfect for maintenance duties as it fits easily through a single doorway and can be carried in passenger elevators.

- Roll-out deck extension
- Hydraulically powered descent
- Proportional controls
- Saloon-door style entry gates
- Descent and tilt alarms
- Emergency lowering at chassis controls
- Non-marking rubber tyres
- Crane lift points
- Horn
- 2 persons indoor
- 1 person outdoor
- Selectable motion alarm
- Integrated battery charger 90V-240V 25A
- Hour meter & on-board diagnostics display