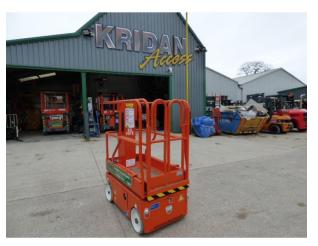

## **MOBILE ELEVATING WORK PLATFORMS (TM12)**

**PRICE: £0.00** 

Brand: SNORKEL

## FOR SALE OR HIRE - CONTACT US FOR DETAILS

The Snorkel TM12 is *the* original self-propelled mast lift. Recently enhanced with hydraulic powered descent and a 0.5m roll-out deck extension as standard, the TM12 continues to set the standard in low-level elevating work platforms. A versatile and compact self-propelled mast lift – perfect for maintenance duties as it fits easily through a single doorway and can be carried in passenger elevators.

- Roll-out deck extension
- Hydraulically powered descent
- Proportional controls
- Saloon-door style entry gates
- Descent and tilt alarms
- Emergency lowering at chassis controls
- Non-marking rubber tyres
- Crane lift points
- Horn
- 2 persons indoor
- 1 person outdoor
- Selectable motion alarm
- Integrated battery charger 90V-240V 25A
- Hour meter & on-board diagnostics display