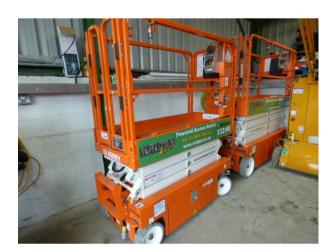

## **POWERED WORK PLATFORM SCISSOR LIFT (S3219E)**

**PRICE: £0.00** 

Brand: SNORKEL

## FOR SALE OR HIRE-CONTACT US FOR DETAILS

A brand new electric 19' (5.7m) slab scissor lift, which features a rigid dual shear design scissor stack, 'inside-out' maintenance design with twin access doors, large extension deck and over-engineered components. Built to handle the demands of the rental industry and the toughest job sites, this new Snorkel electric scissor lift is designed with a focus on low total ownership costs. Reliable, robust and simple lifts packed with innovative features designed to reduce downtime.

- Roll-out deck extension with dual locks
- Non-marking tyres
- Loading control pendant
- Swing-out service trays
- Saloon-door style entry gates
- Descent alarm
- All motion alarm
- · 2 persons indoor
- 1 person outdoor
- Proportional controls, including descent
- Power line to platform
- Hour meter & on-board diagnostics display
- Integrated battery charger
- Battery condition indicator
- · Crane & forklift points
- Dual lanyard attachments points
- · Flashing amber light
- Scissor stack roller slide plates (set of 2)
- 2 year parts & labour, 5 year structural warranty
- CE approved