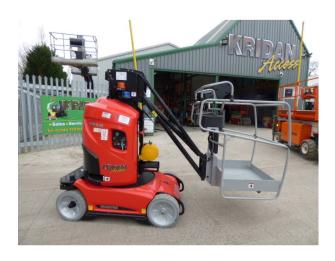

## FOR HIRE OR SALE-PLEASE CALL FOR MORE DETAILS

Check out the performance of the 100 VJR for your aerial handling operations. Compact and easy to handle, this model consists of a vertical telescopic mast, an electric engine and a perforated basket meeting all your industrial requirements. The turret system rotates continuously at 360 degrees providing great flexibility to operators, and the machine compactness allows easy travel through a majority of industrial doors. The 100 VJR is ideal to work out