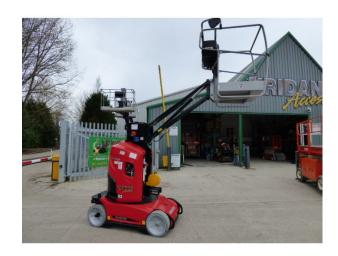

## FOR HIRE OR SALE-PLEASE CALL FOR MORE DETAILS

Check out the performance of the 100 VJR for your aerial handling operations. Compact and easy to handle, this model consists of a vertical telescopic mast, an electric engine and a perforated basket meeting all your industrial requirements. The turret system rotates continuously at 360 degrees providing great flexibility to operators, and the machine compactness allows easy travel through a majority of industrial doors. The 100 VJR is ideal to work out