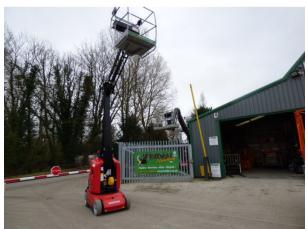

## FOR HIRE OR SALE-PLEASE CALL FOR MORE DETAILS

Check out the performance of the 100 VJR for your aerial handling operations. Compact and easy to handle, this model consists of a vertical telescopic mast, an electric engine and a perforated basket meeting all your industrial requirements. The turret system rotates continuously at 360 degrees providing great flexibility to operators, and the machine compactness allows easy travel through a majority of industrial doors. The 100 VJR is ideal to work out