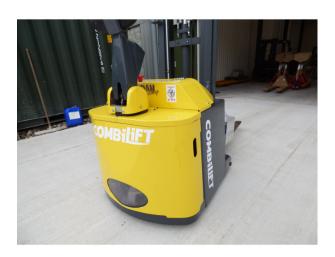

## Pedestrian reach stacker with Combilift's patented multi position tiller arm

Equipped with our patented multi-position tiller arm the Combi-CS offers safer operation, maximum operator visibility and narrow aisle performance. The tiller can be turned to the left or right, allowing the operator to remain at the side, providing full visibility of the load and forks, while maintaining full steering control, enabling greater awareness of their surroundings which enhances overall safety. Standing to the side of the stacker eliminates the risk of being trapped or crushed while allowing the Combi-CS to operate in very narrow aisles.