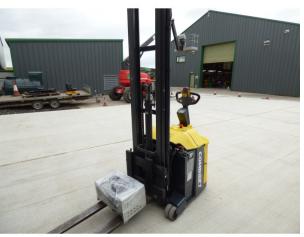

## Pedestrian reach stacker with Combilift's patented multi position tiller arm

Equipped with our patented multi-position tiller arm the Combi-CS offers safer operation, maximum operator visibility and narrow aisle performance. The tiller can be turned to the left or right, allowing the operator to remain at the side, providing full visibility of the load and forks, while maintaining full steering control, enabling greater awareness of their surroundings which enhances overall safety. Standing to the side of the stacker eliminates the risk of being trapped or crushed while allowing the Combi-CS to operate in very narrow aisles.