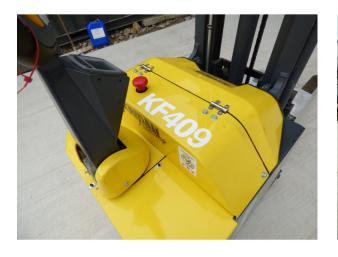

## **COMBILIFT -CS (COMBI-CS)**

PRICE: £14,500.00

Brand: COMBILIFT

FOR HIRE/SALE

COMBILIFTS COMPACT COUNTERBALANCE PEDESTRIAN STACKER

MAKE-COMBILIFT

MODEL-COMBI-CS

YEAR-2017

CAPACITY-1000KG

MAST-4080MM FFL DUPLEX

HOURS-2791

EXTRA- AUTOFILL BATTERY SYSTEM