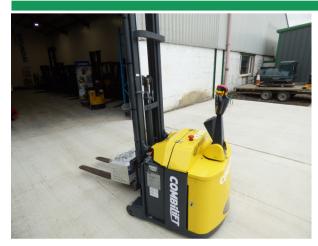

## **COMBILIFT -CS (COMBI-CS)**

PRICE: £14,500.00

Brand: COMBILIFT

FOR HIRE/SALE

COMBILIFTS COMPACT COUNTERBALANCE PEDESTRIAN STACKER

MAKE-COMBILIFT

MODEL-COMBI-CS

YEAR-2017

CAPACITY-1000KG

MAST-4080MM FFL DUPLEX

HOURS-2791

EXTRA- AUTOFILL BATTERY SYSTEM

## Pedestrian reach stacker with Combilift's patented multi position tiller arm

Equipped with our patented multi-position tiller arm the Combi-CS offers safer operation, maximum operator visibility and narrow aisle performance. The tiller can be turned to the left or right, allowing the operator to remain at the side, providing full visibility of the load and forks, while maintaining full steering control, enabling greater awareness of their surroundings which enhances overall safety. Standing to the side of the stacker eliminates the risk of being trapped or crushed while allowing the Combi-CS to operate in very narrow aisles.