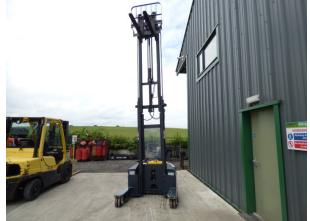

## PRICE: £18,500.00

Brand: COMBILIFT FOR HIRE/SALE COMBILIFTS UNIQUE MULTIDIRECTIONAL PEDESTRIAN REACH PEDESTRIAN STACKER, MAKE-COMBILIFT MODEL-WR4 YEAR-2017 CAPACITY-1500KG MAST-4500MM FULL FREE LIFT ATTACHMENT-SCISSOR ACTION REACH ,SIDESHIFT, HOURS-124 EXTRA-POWER STEERING,GEL BATTERY

## THE ORIGINAL 4-WAY PEDESTRIAN REACH STACKER

The first purpose built 4-way pedestrian reach stacker combining multi-directional travel, innovative features, and effortless operation, even in the most demanding environments. For the handling of lighter loads, many operations increasingly favour the use of pedestrian trucks or walkie reach stackers which offer a number of advantages over ride-on forklifts. In response the Combi-WR4 Walkie Reach stacker was released, the first purpose-built 4-way pedestrian reach stacker which combines multidirectional travel with innovative features.