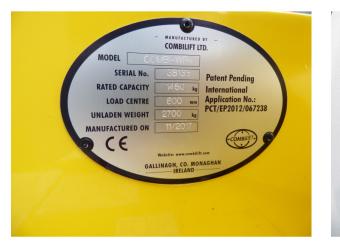

## PRICE: £18,500.00

Brand: COMBILIFT FOR HIRE/SALE COMBILIFTS UNIQUE MULTIDIRECTIONAL PEDESTRIAN REACH PEDESTRIAN STACKER, MAKE-COMBILIFT MODEL-WR4 YEAR-2017 CAPACITY-1500KG MAST-4500MM FULL FREE LIFT ATTACHMENT-SCISSOR ACTION REACH ,SIDESHIFT, HOURS-124 EXTRA-POWER STEERING,GEL BATTERY