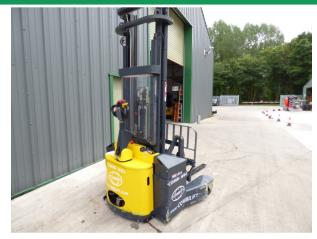

## PRICE: £18,500.00

Brand: COMBILIFT FOR HIRE/SALE COMBILIFTS UNIQUE MULTIDIRECTIONAL PEDESTRIAN REACH PEDESTRIAN STACKER, MAKE-COMBILIFT MODEL-WR4 YEAR-2017 CAPACITY-1500KG MAST-4500MM FULL FREE LIFT ATTACHMENT-SCISSOR ACTION REACH ,SIDESHIFT, HOURS-124 EXTRA-POWER STEERING,GEL BATTERY

## THE ORIGINAL 4-WAY PEDESTRIAN REACH STACKER

The first purpose built 4-way pedestrian reach stacker combining multi-directional travel, innovative features, and effortless operation, even in the most demanding environments. For the handling of lighter loads, many operations increasingly favour the use of pedestrian trucks or walkie reach stackers which offer a number of advantages over ride-on forklifts. In response the Combi-WR4 Walkie Reach stacker was released, the first purpose-built 4-way pedestrian reach stacker which combines multidirectional travel with innovative features.