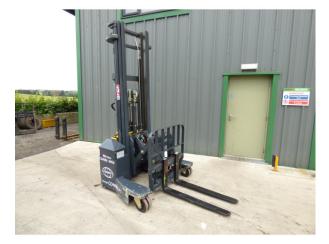

## PRICE: £18,500.00

Brand: COMBILIFT FOR HIRE/SALE COMBILIFTS UNIQUE MULTIDIRECTIONAL PEDESTRIAN REACH PEDESTRIAN STACKER, MAKE-COMBILIFT MODEL-WR4 YEAR-2017 CAPACITY-1500KG MAST-4500MM FULL FREE LIFT ATTACHMENT-SCISSOR ACTION REACH ,SIDESHIFT, HOURS-124 EXTRA-POWER STEERING,GEL BATTERY

## THE ORIGINAL 4-WAY PEDESTRIAN REACH STACKER

The first purpose built 4-way pedestrian reach stacker combining multi-directional travel, innovative features, and effortless operation, even in the most demanding environments. For the handling of lighter loads, many operations increasingly favour the use of pedestrian trucks or walkie reach stackers which offer a number of advantages over ride-on forklifts. In response the Combi-WR4 Walkie Reach stacker was released, the first purpose-built 4-way pedestrian reach stacker which combines multidirectional travel with innovative features.