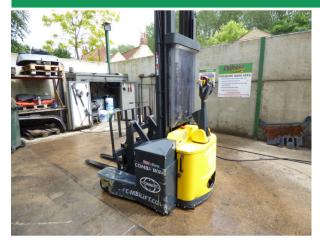

## PRICE: £18,500.00

Brand: COMBILIFT FOR HIRE/SALE COMBILIFTS UNIQUE MULTIDIRECTIONAL PEDESTRIAN REACH PEDESTRIAN STACKER, MAKE-COMBILIFT MODEL-WR4 YEAR-2017 CAPACITY-1500KG MAST-4500MM FULL FREE LIFT ATTACHMENT-SCISSOR ACTION REACH ,SIDESHIFT, HOURS-124 EXTRA-POWER STEERING,GEL BATTERY

## THE ORIGINAL 4-WAY PEDESTRIAN REACH STACKER

The first purpose built 4-way pedestrian reach stacker combining multi-directional travel, innovative features, and effortless operation, even in the most demanding environments. For the handling of lighter loads, many operations increasingly favour the use of pedestrian trucks or walkie reach stackers which offer a number of advantages over ride-on forklifts. In response the Combi-WR4 Walkie Reach stacker was released, the first purpose-built 4-way pedestrian reach stacker which combines multidirectional travel with innovative features.