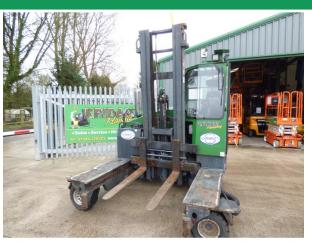

## KF403 COMBILIFT C4000 (C4000)

PRICE: £18,800.00

Brand: COMBILIFT

FOR SALE /HIRE

THE AMAZING COMBILIFT C4000 MULTIDIRECTIONAL FORKLIFT

MAKE-COMBILIFT

YEAR-2007

MODEL-C4000

POWER-KUBOTA DIESEL

HOURS-11695

CAPACITY-4000KG NOMINAL

MAST-5500MM FULL FREE LIFT DUPLEX

ATTACHMENT-FORK POSITIONER

FORKS-1200MM

EXTRA-FULL STEEL CAB, WIPERS, COOLING FAN, LED WORK LIGHTS

Fully serviced and ready to work carried a new 12 month Thorough Examination.

## The Original Multidirectional Forklift

Designed to improve your workflow by effectively becoming three forklifts in one, a sideloader, counterbalance and narrow aisle forklift. This revolutionary design eliminates costly double handling of material and improves productivity enabling you to get more done in less time.

The Combi C-series has the ability to quickly change the direction of its wheels and move in any direction. This 4-way movement gives this forklift the versatility to transport long loads through narrow doorways and around objects with confidence and utmost safety.