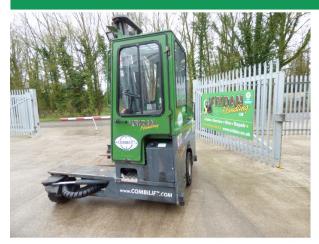

## KF403 COMBILIFT C4000 (C4000)

PRICE: £18,800.00

Brand: COMBILIFT

FOR SALE /HIRE

THE AMAZING COMBILIFT C4000 MULTIDIRECTIONAL FORKLIFT

MAKE-COMBILIFT

YEAR-2007

MODEL-C4000

POWER-KUBOTA DIESEL

HOURS-11695

CAPACITY-4000KG NOMINAL

MAST-5500MM FULL FREE LIFT DUPLEX

ATTACHMENT-FORK POSITIONER

FORKS-1200MM

EXTRA-FULL STEEL CAB, WIPERS, COOLING FAN, LED WORK LIGHTS

Fully serviced and ready to work carried a new 12 month Thorough Examination.

## The Original Multidirectional Forklift

Designed to improve your workflow by effectively becoming three forklifts in one, a sideloader, counterbalance and narrow aisle forklift. This revolutionary design eliminates costly double handling of material and improves productivity enabling you to get more done in less time.

The Combi C-series has the ability to quickly change the direction of its wheels and move in any direction. This 4-way movement gives this forklift the versatility to transport long loads through narrow doorways and around objects with confidence and utmost safety.