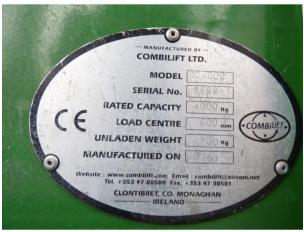

POWER-KUBOTA DIESEL

HOURS-11695

CAPACITY-4000KG NOMINAL

MAST-5500MM FULL FREE LIFT DUPLEX

ATTACHMENT-FORK POSITIONER

FORKS-1200MM

EXTRA-FULL STEEL CAB, WIPERS, COOLING FAN, LED WORK LIGHTS

Fully serviced and ready to work carried a new 12 month Thorough Examination.