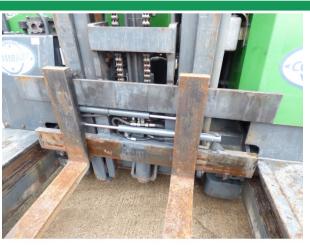

POWER-KUBOTA DIESEL

HOURS-11695

CAPACITY-4000KG NOMINAL

MAST-5500MM FULL FREE LIFT DUPLEX

ATTACHMENT-FORK POSITIONER

FORKS-1200MM

EXTRA-FULL STEEL CAB, WIPERS, COOLING FAN, LED WORK LIGHTS

Fully serviced and ready to work carried a new 12 month Thorough Examination.