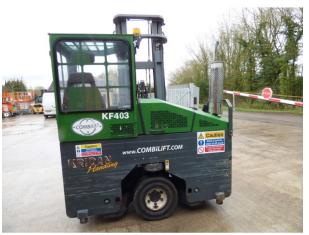

## KF403 COMBILIFT C4000 (C4000)

PRICE: £18,800.00

Brand: COMBILIFT

FOR SALE /HIRE

THE AMAZING COMBILIFT C4000 MULTIDIRECTIONAL FORKLIFT

MAKE-COMBILIFT

YEAR-2007

MODEL-C4000

POWER-KUBOTA DIESEL

HOURS-11695

CAPACITY-4000KG NOMINAL

MAST-5500MM FULL FREE LIFT DUPLEX

ATTACHMENT-FORK POSITIONER

FORKS-1200MM

EXTRA-FULL STEEL CAB, WIPERS, COOLING FAN, LED WORK LIGHTS

Fully serviced and ready to work carried a new 12 month Thorough Examination.