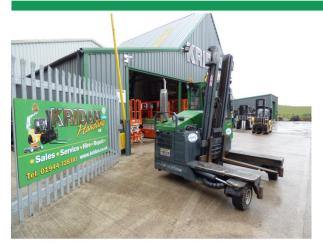

## KF403 COMBILIFT C4000 (C4000)

PRICE: £18,800.00

Brand: COMBILIFT

FOR SALE /HIRE

THE AMAZING COMBILIFT C4000 MULTIDIRECTIONAL FORKLIFT

MAKE-COMBILIFT

YEAR-2007

MODEL-C4000

POWER-KUBOTA DIESEL

HOURS-11695

CAPACITY-4000KG NOMINAL

MAST-5500MM FULL FREE LIFT DUPLEX

ATTACHMENT-FORK POSITIONER

FORKS-1200MM

EXTRA-FULL STEEL CAB, WIPERS, COOLING FAN, LED WORK LIGHTS

Fully serviced and ready to work carried a new 12 month Thorough Examination.

## The Original Multidirectional Forklift

Designed to improve your workflow by effectively becoming three forklifts in one, a sideloader, counterbalance and narrow aisle forklift. This revolutionary design eliminates costly double handling of material and improves productivity enabling you to get more done in less time.

The Combi C-series has the ability to quickly change the direction of its wheels and move in any direction. This 4-way movement gives this forklift the versatility to transport long loads through narrow doorways and around objects with confidence and utmost safety.