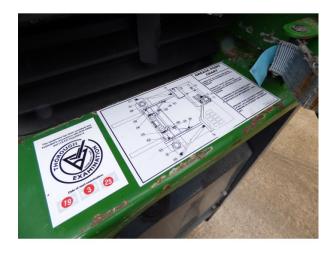

POWER-KUBOTA DIESEL

HOURS-11695

CAPACITY-4000KG NOMINAL

MAST-5500MM FULL FREE LIFT DUPLEX

ATTACHMENT-FORK POSITIONER

FORKS-1200MM

EXTRA-FULL STEEL CAB, WIPERS, COOLING FAN, LED WORK LIGHTS

Fully serviced and ready to work carried a new 12 month Thorough Examination.