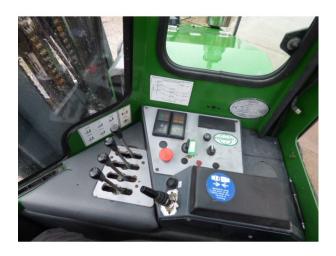

POWER-KUBOTA DIESEL

HOURS-11695

CAPACITY-4000KG NOMINAL

MAST-5500MM FULL FREE LIFT DUPLEX

ATTACHMENT-FORK POSITIONER

FORKS-1200MM

EXTRA-FULL STEEL CAB, WIPERS, COOLING FAN, LED WORK LIGHTS

Fully serviced and ready to work carried a new 12 month Thorough Examination.