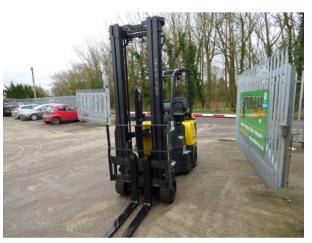

## FOR SALE OR HIRE

AISLE-MASTER 15E All electric articulated forklift, a solutions provider for many warehousing situations.

With the ability to operate in very narrow aisles, VNA, in the warehouse – as narrow as 1.6m – the Aisle-Master articulated forklift increases and maximises storage capacity. What's more, by using the one truck, users can increase productivity and eliminate time-consuming double handling and speed up "truck to rack" operations.

MAKE-AISLE-MASTER

MODEL-15E

CAPACITY-1500KG NOMINAL

YEAR-2012

**HOURS-3674** 

MAST-5600MM FULL FREE LIFT

ATTACHMENT- INTEGRAL SIDESHIFT

FORKS-1150MM