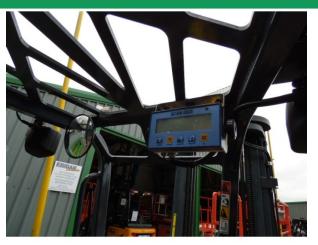

BATTERY-48VOLT WITH AUTOFILL SYSTEM-

**CHARGER-YES** 

EXTRA-FRONT WORKLIGHTS, WEIGHT SCALE INDICATOR

machine fully serviced and operational and carrying 12 months loler cert

?