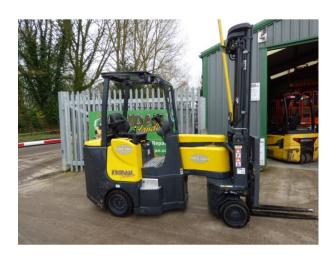

## FOR SALE OR HIRE

AISLE-MASTER 15E All electric articulated forklift, a solutions provider for many warehousing situations.

With the ability to operate in very narrow aisles, VNA, in the warehouse – as narrow as 1.6m – the Aisle-Master articulated forklift increases and maximises storage capacity. What's more, by using the one truck, users can increase productivity and eliminate time-consuming double handling and speed up "truck to rack" operations.

MAKE-AISLE-MASTER

MODEL-15E

CAPACITY-1500KG NOMINAL

YEAR-2012

**HOURS-3674** 

MAST-5600MM FULL FREE LIFT

ATTACHMENT- INTEGRAL SIDESHIFT

FORKS-1150MM