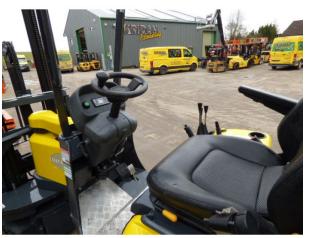

MAKE-AISLE-MASTER

MODEL-15E

CAPACITY-1500KG NOMINAL

YEAR-2012

**HOURS-3674** 

MAST-5600MM FULL FREE LIFT

ATTACHMENT- INTEGRAL SIDESHIFT

FORKS-1150MM

BATTERY-48VOLT WITH AUTOFILL SYSTEM-

**CHARGER-YES** 

EXTRA-FRONT WORKLIGHTS, WEIGHT SCALE INDICATOR

machine fully serviced and operational and carrying 12 months loler cert

?