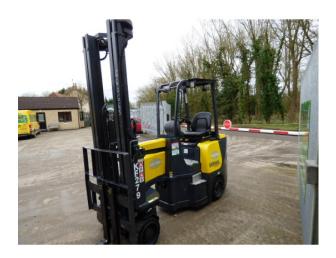

## **KF279 AISLE-MASTER (15E)**

PRICE: £16,000.00

Brand: AISLE-MASTER

## FOR SALE OR HIRE

AISLE-MASTER 15E All electric articulated forklift, a solutions provider for many warehousing situations.

With the ability to operate in very narrow aisles, VNA, in the warehouse – as narrow as 1.6m – the Aisle-Master articulated forklift increases and maximises storage capacity. What's more, by using the one truck, users can increase productivity and eliminate time-consuming double handling and speed up "truck to rack" operations.

MAKE-AISLE-MASTER

MODEL-15E

CAPACITY-1500KG NOMINAL

YEAR-2012

**HOURS-3674** 

MAST-5600MM FULL FREE LIFT

ATTACHMENT- INTEGRAL SIDESHIFT

FORKS-1150MM