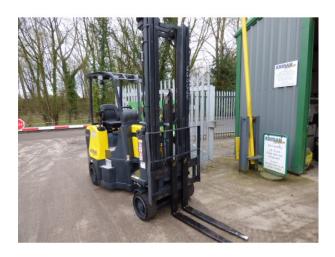

## **KF279 AISLE-MASTER (15E)**

PRICE: £16,000.00

Brand: AISLE-MASTER

## FOR SALE OR HIRE

AISLE-MASTER 15E All electric articulated forklift, a solutions provider for many warehousing situations.

With the ability to operate in very narrow aisles, VNA, in the warehouse – as narrow as 1.6m – the Aisle-Master articulated forklift increases and maximises storage capacity. What's more, by using the one truck, users can increase productivity and eliminate time-consuming double handling and speed up "truck to rack" operations.