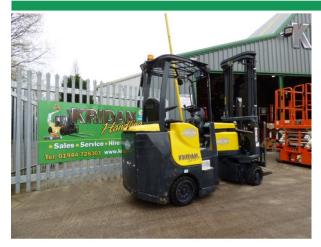

## FOR SALE OR HIRE

AISLE-MASTER 15E All electric articulated forklift, a solutions provider for many warehousing situations.

With the ability to operate in very narrow aisles, VNA, in the warehouse – as narrow as 1.6m – the Aisle-Master articulated forklift increases and maximises storage capacity. What's more, by using the one truck, users can increase productivity and eliminate time-consuming double handling and speed up "truck to rack" operations.

MAKE-AISLE-MASTER

MODEL-15E

CAPACITY-1500KG NOMINAL

YEAR-2012

**HOURS-3674** 

MAST-5600MM FULL FREE LIFT

ATTACHMENT- INTEGRAL SIDESHIFT

FORKS-1150MM