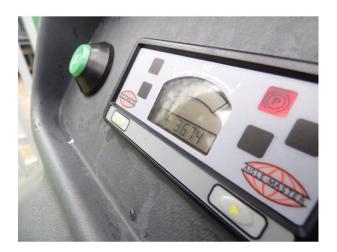

MAKE-AISLE-MASTER

MODEL-15E

CAPACITY-1500KG NOMINAL

YEAR-2012

**HOURS-3674** 

MAST-5600MM FULL FREE LIFT

ATTACHMENT- INTEGRAL SIDESHIFT

FORKS-1150MM