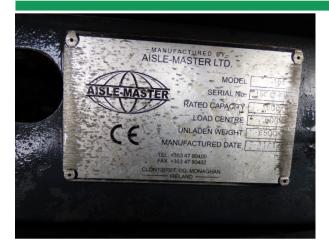

MAKE-AISLE-MASTER

MODEL-15E

CAPACITY-1500KG NOMINAL

YEAR-2012

**HOURS-3674** 

MAST-5600MM FULL FREE LIFT

ATTACHMENT- INTEGRAL SIDESHIFT

FORKS-1150MM