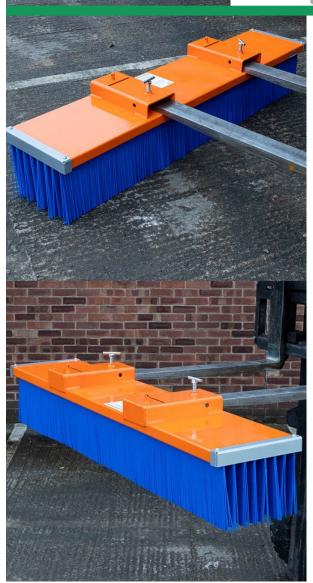

## FORK MOUNTED YARD SWEEPER (IFMS-1200-ECO)

PRICE: £522.00

Brand: KRIDAN ATTACHMENT

MAKE CLEANING THE YARD EASY WITH THE FORK MOUNTED SWEEPER, SIMPLE AND QUICK TO MOUNT-3 DIFFERENT MODELS AVAILABLE FROM THE ECO RANGE

## PRODUCT DESCRIPTION

The Fork Mounted Sweeper is a quick and easy solution for re-heaping your loose granule products such as sand, top soil, grain or similar. Available in 4 width combinations and 2 brush row combinations.

## **Lighter Duty Tasks | The ECO Range**

The 5 row sweeper is ideal for those tasks where volume and weight is minimal.