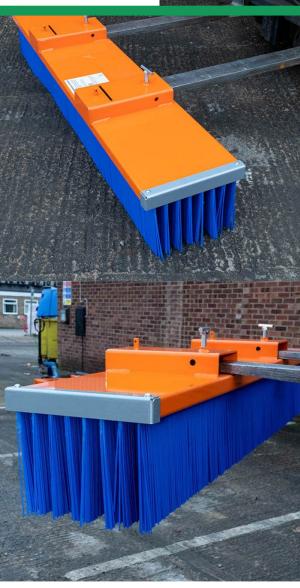

## FORK MOUNTED YARD SWEEPER (IFMS-1200-ECO)

PRICE: £522.00

Brand: KRIDAN ATTACHMENT

MAKE CLEANING THE YARD EASY WITH THE FORK MOUNTED SWEEPER, SIMPLE AND QUICK TO MOUNT-3 DIFFERENT MODELS AVAILABLE FROM THE ECO RANGE

## PRODUCT DESCRIPTION

The Fork Mounted Sweeper is a quick and easy solution for re-heaping your loose granule products such as sand, top soil, grain or similar. Available in 4 width combinations and 2 brush row combinations.

## **Lighter Duty Tasks | The ECO Range**

The 5 row sweeper is ideal for those tasks where volume and weight is minimal.