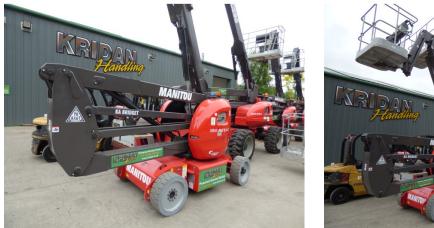

## **POWERED ELEVATED WORK PLATFORM (150 AETJC)**

## **PRICE: £0.00**

Brand: MANITOU

WE HAVE FOR HIRE OR SALE

MULTIPLE DIFFERENT TYPES OF CHERRY PICKERS AND ACCESS EQUIPMENT AVAILABLE

Work at heights efficiently thanks to the performance of the platform of the articulated AETJ 150-C. Welcoming 2 operators, this electric model offers a maximum working height of 15 meters and holds a basket with a perforated floor perfectly suited to industrial requirements. With its articulated telescopic

## 150 AETJ-C

## Mobile elevating work platforms

Working height 15 m

Max. outreach**7.60 m** 

Platform capacity200 kg

Number of people (indoor) $\mathbf{2}$ 