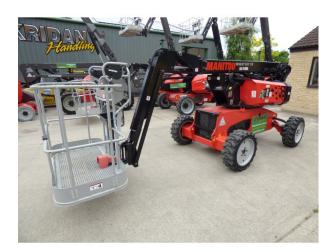

## **ELEVATING WORK PLATFORM (MAN'GO 12)**

## **PRICE: £0.00**

Brand: MANITOU

FOR HIRE OR SALE NEW MANGO 12

The MAN'GO 12 aerial lift impresses with its compact design, offroad maneuverability and its many innovative features: galvanized floor of the plaftorm, the turret rotation to 350 degrees, combined and quick lift arms ... Work in tight, hard to reach areas thanks to the exceptional compactness of the MAN'GO 12! Easy to maintain, it enables you to make a quick diagnosis of the machine making it an ideal solution for handling leasing.

## **Mobile** elevating work platforms

Working height**11.91 m** Max. outreach**6.69 m** Platform capacity**230 kg** 

Number of people (indoor)**2** 

The MAN'GO 12 aerial lift impresses with its compact design, offroad maneuverability and its many innovative features: galvanized floor of the plaftorm, the turret rotation to 350 degrees, combined and quick lift arms ... Work in tight, hard to reach areas thanks to the exceptional compactness of the MAN'GO 12! Easy to maintain, it enables you to make a quick diagnosis of the machine making it an ideal solution for handling leasing.