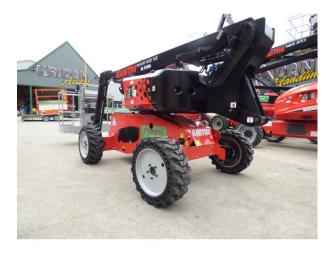

## **ELEVATING WORK PLATFORM (MAN'GO 12)**

## **PRICE: £0.00**

Brand: MANITOU

FOR HIRE OR SALE NEW MANGO 12

The MAN'GO 12 aerial lift impresses with its compact design, offroad maneuverability and its many innovative features: galvanized floor of the plaftorm, the turret rotation to 350 degrees, combined and quick lift arms ... Work in tight, hard to reach areas thanks to the exceptional compactness of the MAN'GO 12! Easy to maintain, it enables you to make a quick diagnosis of the machine making it an ideal solution for handling leasing.

## **Mobile** elevating work platforms

Working height**11.91 m** Max. outreach**6.69 m** Platform capacity**230 kg** 

Number of people (indoor)**2** 

The MAN'GO 12 aerial lift impresses with its compact design, offroad maneuverability and its many innovative features: galvanized floor of the plaftorm, the turret rotation to 350 degrees, combined and quick lift arms ... Work in tight, hard to reach areas thanks to the exceptional compactness of the MAN'GO 12! Easy to maintain, it enables you to make a quick diagnosis of the machine making it an ideal solution for handling leasing.