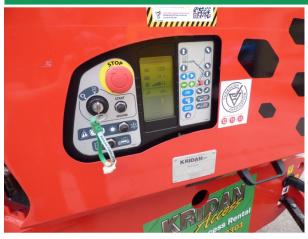

## **ELEVATING WORK PLATFORM (MAN'GO 12)**

## **PRICE: £0.00**

Brand: MANITOU

FOR HIRE OR SALE NEW MANGO 12

The MAN'GO 12 aerial lift impresses with its compact design, offroad maneuverability and its many innovative features: galvanized floor of the plaftorm, the turret rotation to 350 degrees, combined and quick lift arms ... Work in tight, hard to reach areas thanks to the exceptional compactness of the MAN'GO 12! Easy to maintain, it enables you to make a quick diagnosis of the machine making it an ideal solution for handling leasing.

## **Mobile** elevating work platforms

Working height**11.91 m** Max. outreach**6.69 m** Platform capacity**230 kg** 

Number of people (indoor)**2** 

The MAN'GO 12 aerial lift impresses with its compact design, offroad maneuverability and its many innovative features: galvanized floor of the plaftorm, the turret rotation to 350 degrees, combined and quick lift arms ... Work in tight, hard to reach areas thanks to the exceptional compactness of the MAN'GO 12! Easy to maintain, it enables you to make a quick diagnosis of the machine making it an ideal solution for handling leasing.