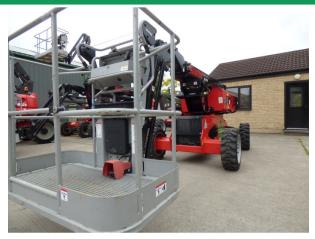

## **ELEVATING WORK PLATFORM (MAN'GO 12)**

## **PRICE: £0.00**

Brand: MANITOU

FOR HIRE OR SALE NEW MANGO 12

The MAN'GO 12 aerial lift impresses with its compact design, offroad maneuverability and its many innovative features: galvanized floor of the plaftorm, the turret rotation to 350 degrees, combined and quick lift arms ... Work in tight, hard to reach areas thanks to the exceptional compactness of the MAN'GO 12! Easy to maintain, it enables you to make a quick diagnosis of the machine making it an ideal solution for handling leasing.

## **Mobile** elevating work platforms

Working height**11.91 m** Max. outreach**6.69 m** Platform capacity**230 kg** 

Number of people (indoor)**2** 

The MAN'GO 12 aerial lift impresses with its compact design, offroad maneuverability and its many innovative features: galvanized floor of the plaftorm, the turret rotation to 350 degrees, combined and quick lift arms ... Work in tight, hard to reach areas thanks to the exceptional compactness of the MAN'GO 12! Easy to maintain, it enables you to make a quick diagnosis of the machine making it an ideal solution for handling leasing.