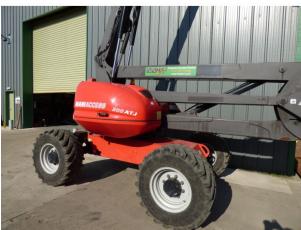

## **4 WHEEL DRIVE DRIVE CHERRY PICKER (200ATJ)**

**PRICE: £0.00** 

Brand: MANITOU

## FOR HIRE OR SALE

Work efficiently at heights with the Manitou 200 ATJ aerial work platform. This articulated structure model allows you to access the raised areas furthest from your work sites (up to 20 meters). With your machine, you can maintain your industrial equipment or operate on your production/construction sites in optimal conditions of comfort and safety without having to move the machine. All-terrain, the 200 ATJ-X aerial work platform has a resistant chassis capable of moving easily on all types of ground, including the most rugged. Optimize your handling work by using a 200 ATJ-X diesel aerial work platform!