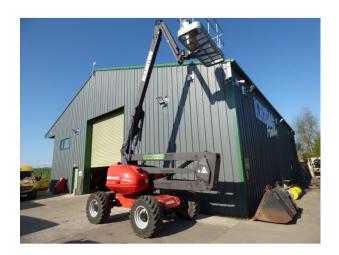

## **4 WHEEL DRIVE DRIVE CHERRY PICKER (200ATJ)**

**PRICE: £0.00** 

Brand: MANITOU

## FOR HIRE OR SALE

Work efficiently at heights with the Manitou 200 ATJ aerial work platform. This articulated structure model allows you to access the raised areas furthest from your work sites (up to 20 meters). With your machine, you can maintain your industrial equipment or operate on your production/construction sites in optimal conditions of comfort and safety without having to move the machine. All-terrain, the 200 ATJ-X aerial work platform has a resistant chassis capable of moving easily on all types of ground, including the most rugged. Optimize your handling work by using a 200 ATJ-X diesel aerial work platform!