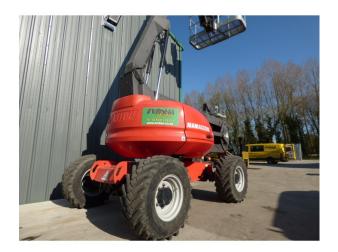

## **4 WHEEL DRIVE DRIVE CHERRY PICKER (200ATJ)**

**PRICE: £0.00** 

Brand: MANITOU

## FOR HIRE OR SALE

Work efficiently at heights with the Manitou 200 ATJ aerial work platform. This articulated structure model allows you to access the raised areas furthest from your work sites (up to 20 meters). With your machine, you can maintain your industrial equipment or operate on your production/construction sites in optimal conditions of comfort and safety without having to move the machine. All-terrain, the 200 ATJ-X aerial work platform has a resistant chassis capable of moving easily on all types of ground, including the most rugged. Optimize your handling work by using a 200 ATJ-X diesel aerial work platform!